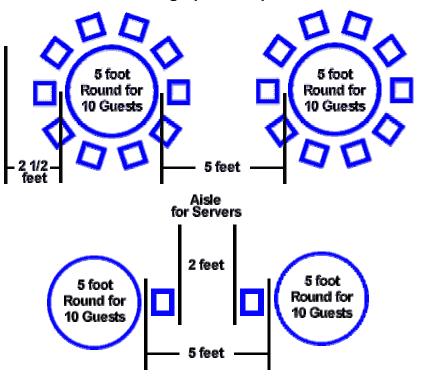

x: (561) 895-9500 Email: info@betterrentals.net http://betterrentals.net

## **Event Space and Seating Calculator**

Here are some handy charts to help you calculate the amount of space and number of tables and chairs needed for your event.

## **Facility Space Requirements**

| Event Type                     | Square Feet per Person |
|--------------------------------|------------------------|
| Cocktail Parties (Stand up)    | 5 - 6                  |
| Cocktail Parties (Some seated) | 8                      |
| Dinner (Using Round Tables)    | 10                     |
| Dinner (Using Banquet Tables)  | 8                      |
| Cathedral Seating (In rows)    | 6                      |
| Dance Area                     | 2 - 4                  |

## **Table Seating Space Requirements**